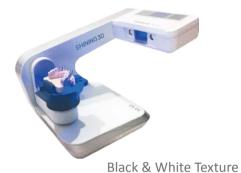

The scanner meets customers' different expectations for various applications. Thanks to the combination of superior scan speed and high accuracy, the AutoScan-DS-EX Pro is destined to bring the global digital dental industry to yet a much higher level.

## High Efficiency

Bite: 8s, upper/lower jaw: 15s, 1-8 dies: 15s, impression: 70s

#### **Compact Size**

AutoScan-DS-EX Pro with its compact size is a portable scanner. Its open structure guarantees easy and convenient maintenance and model placement

#### **Open System**

Export STL data, high compatibility with current open CAD/CAM software in the market

#### **Full-Function**

Dental impressions, gypsum models, wax-ups, articulators, dies and textures for dental cases









### Option for White or Blue Light



**Color Texture** 



#### **Specification**

| Camera Resolution | 1.3MP                                                          |
|-------------------|----------------------------------------------------------------|
| Accuracy          | ≤10µm                                                          |
| Scanning Time     | Bite: 8s, upper/lower jaw: 15s, 1-8 dies: 15s, impression: 70s |
| Dimension         | 260mm*270mm*420mm                                              |
| Size              | 5kg                                                            |
| Output format     | STL , OBJ                                                      |
| Interface         | USB 3.0                                                        |
| Power             | DC24V