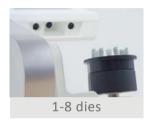

## High Efficiency

Bite: 8s, upper/lower jaw: 15s, 1-8 dies: 15s, impression: 70s