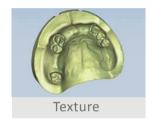

ated with two projector options – blue light and white light. The scanner meets customers' different expectations for various applications. Thanks to the combination of superior scan speed and high accuracy, the AutoScan-DS-EX Pro is destined to bring the global digital dental industry to yet a much higher level.

## High Efficiency

Bite: 8s, upper/lower jaw: 15s, 1-8 dies: 15s, impression: 70s

#### **Compact Size**

AutoScan-DS-EX Pro with its compact size is a portable scanner. Its open structure guarantees easy and convenient maintenance and model placement

#### **Open System**

Export STL data, high compatibility with current open CAD/CAM software in the market

#### **Full-Function**

Dental impressions, gypsum models, wax-ups, articulators, dies and textures for dental cases









### Option for White or Blue Light



**Color Texture** 



#### **Specification**

| Camera Resolution | 1.3MP                                                          |
|-------------------|----------------------------------------------------------------|
| Accuracy          | ≤10µm                                                          |
| Scanning Time     | Bite: 8s, upper/lower jaw: 15s, 1-8 dies: 15s, impression: 70s |
| Dimension         | 260mm*270mm*420mm                                              |
| Size              | 5kg                                                            |
| Output format     | STL , OBJ                                                      |
| Interface         | USB 3.0                                                        |
| Power