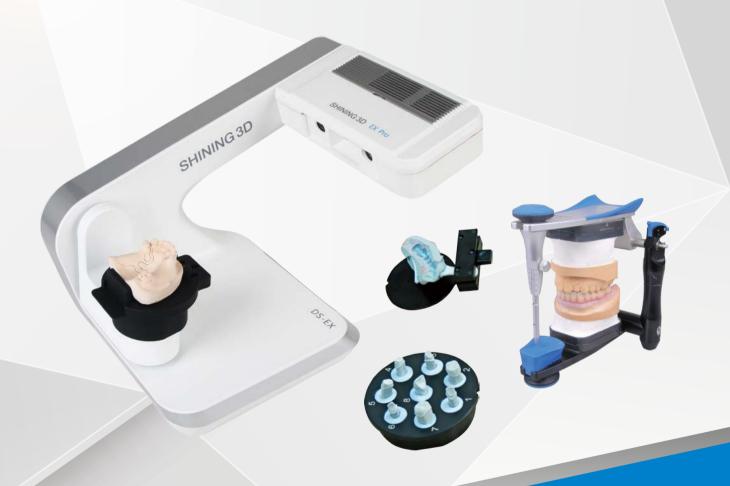

# AutoScan-DS-EX Pro Dental 3D Scanner

Outstanding Scan Speed

SHINING 3D's newest addition to our dental 3D scanners lineup, the AutoScan-DS-EX Pro, features a compact size, lightweight, a number of versatile functions, and outstanding scan speed, to meet our customers' demands for numerous scan. It is highly suitable for data capturing in restorations, orthodontics and implant cases. It comes integrated with two projector options – blue light and white light. The scanner meets customers' different expectations for various applications. Thanks to the combination of superior scan speed and high accuracy, the AutoScan-DS-EX Pro is destined to bring the global digital dental industry to yet a much higher level.

#### **Compact Size**

AutoScan-DS-EX Pro with its compact size is a portable scanner. Its open structure guarantees easy and convenient maintenance and model placement

#### **Full-Function**

Dental impressions, gypsum models, wax-ups, articulators, dies and textures for dental cases