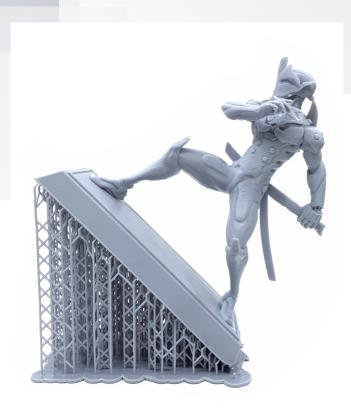

# **Exquisite Highlights**

High accuracy& High efficiency Resin 3D Printer

Foto 8.9

Flashforge Newest Arrival HD 4K LCD printer

## ◆ Larger Build Volume

Build volume 192\*120\*200 mm, bring industry designers and makers more possibilities.

# ◆ Better Print Experience

Resin includes basic resin and waterwashed resin. The material has good strength, easy to clean, and more detailed performance. Professional slicing software, easy to use, more functions, and smoother printing models.