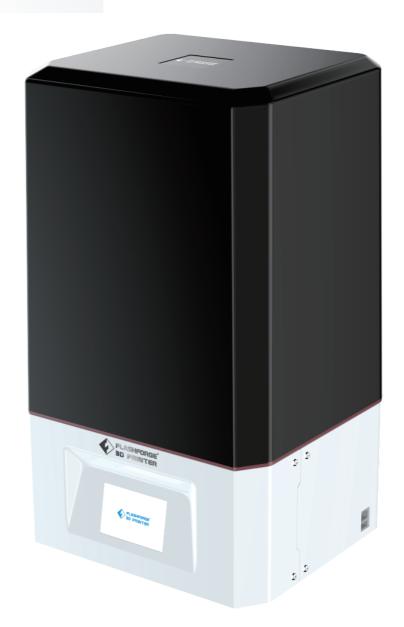

# **Exquisite Highlights**

High accuracy& High efficiency Resin 3D Printer

Foto 8.9

Flashforge Newest Arrival HD 4K LCD printer

# **Specifications**

Printing Speed 10-50 mm/H
Build Volume 192\*120\*200 mm

Layer Res 0.025-0.2 mm (Adjustable)

XY Res 0.05 mm Light Wavelength 405 nm

Z-axis Industrial grade dual linear rails
LCD Screen 8.9 Inch 4K industrial grade

monochrome

Build Plate Matte Plate (More Adhesive)

Tank Volume 0.5L
Connectivity USB
Power 120W

Printer Size 280\*240\*465mm

Operation Screen 3.5 inch touch screen

User Friendly Easy to replace the LCD screen