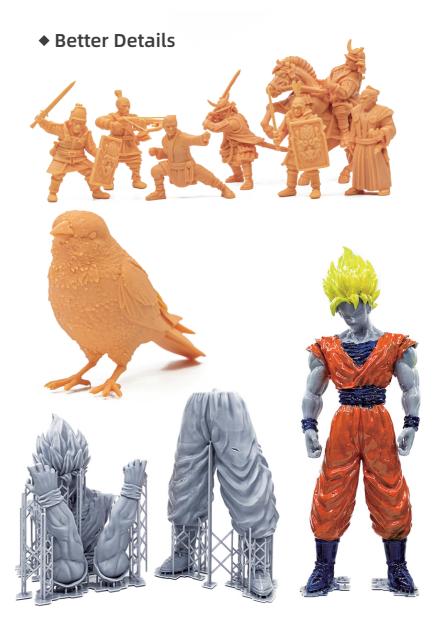

# ◆ Better Print Experience

Resin includes basic resin and waterwashed resin. The material has good strength, easy to clean, and more detailed performance. Professional slicing software, easy to use, more functions, and smoother printing models.